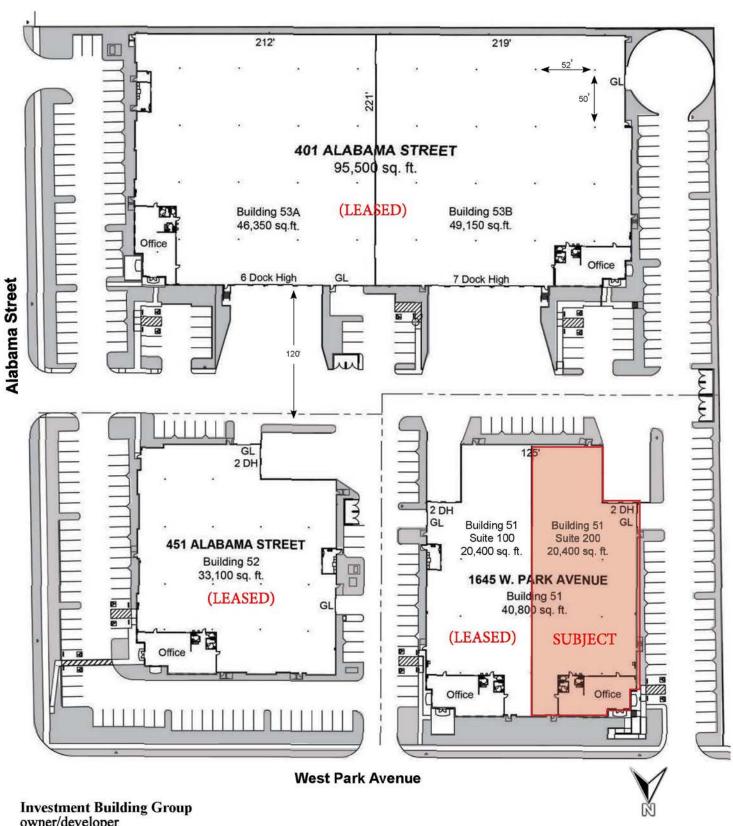

## Investment Building Group owner/developer

20,400 sq. ft. available in Redlands

- ☐ State of the art high image building
- ☐ Dock high and at grade loading
- $\square$  ESFR fire suppression
- □ 25 ft. warehouse clear height

## **ADDRESS:**

1645 West Park Avenue, Suite 200 Redlands, California 92373

Easy access to the I-10 and I-210 Freeways via the Alabama Street on/off ramps

## **BUILDING FEATURES:**

□ Identity location with easy freeway access
□ Generous 52' x 50' column spacing
□ 25' foot warehouse clear height
□ 2 dock high and 1 grade loading doors
□ 2,500 sq. ft. of office with bonus mezzanine above for future expansion
□ ESFR warehouse fire suppression system
□ 3.0% skylights for excellent warehouse lighting
□ 400 amps of 277/480 volt 3-phase power
□ Highly efficient LED warehouse lighting
□ Foil insulated roof for better temperature control
□ 6" 4,000 psi steel-reinforced floor slab
□ EV/IC commercial industrial zoning
□ 2021 property taxes of \$.12/sf/month