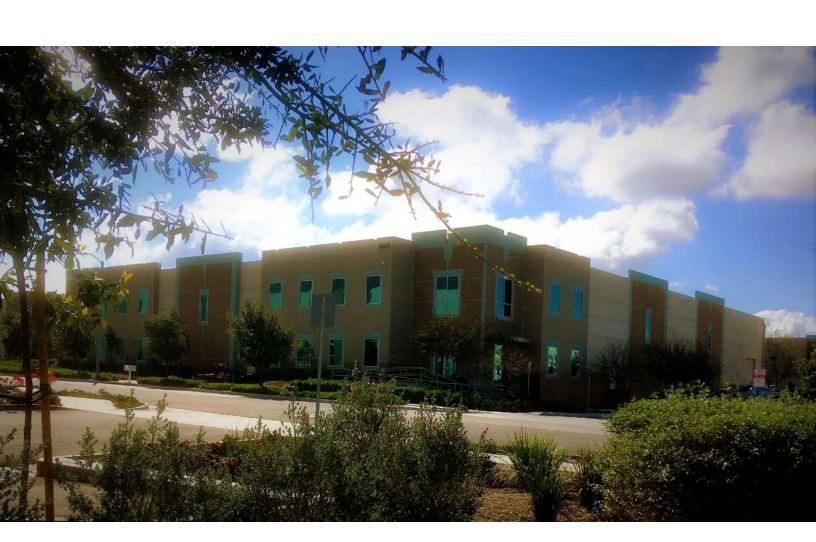

## Investment Building Group owner/developer

20,400 sq. ft. available in Redlands

- ☐ State of the art high image building
- ☐ Dock high and at grade loading
- $\square$  ESFR fire suppression
- □ 25 ft. warehouse clear height

## **BUILDING FEATURES:**

□ Identity location with easy freeway access
□ Generous 52' x 50' column spacing
□ 25' foot warehouse clear height
□ 2 dock high and 1 grade loading doors
□ 2,500 sq. ft. of office with bonus mezzanine above for future expansion
□ ESFR warehouse fire suppression system
□ 3.0% skylights for excellent warehouse lighting
□ 400 amps of 277/480 volt 3-phase power
□ Highly efficient LED warehouse lighting
□ Foil insulated roof for better temperature control
□ 6" 4,000 psi steel-reinforced floor slab
□ EV/IC commercial industrial zoning
□ 2021 property taxes of \$.12/sf/month