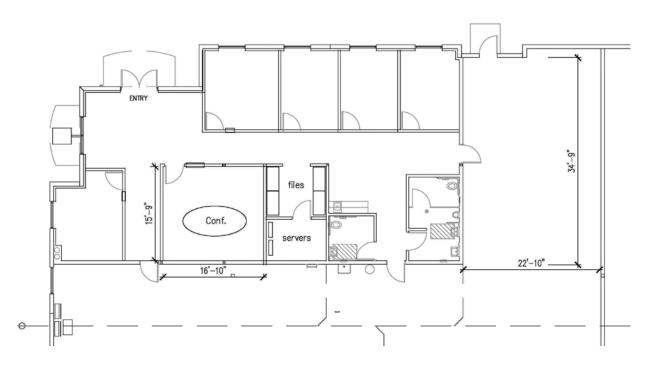

## Office Layout

The approximately 2,500 sq. ft. of modern office space includes 5 executive offices, a conference room, server room and men's and women's restrooms.

Investment Building Group owner/developer 5100 Campus Drive, Suite 300 Newport Beach, California 92660 (949)263-1111