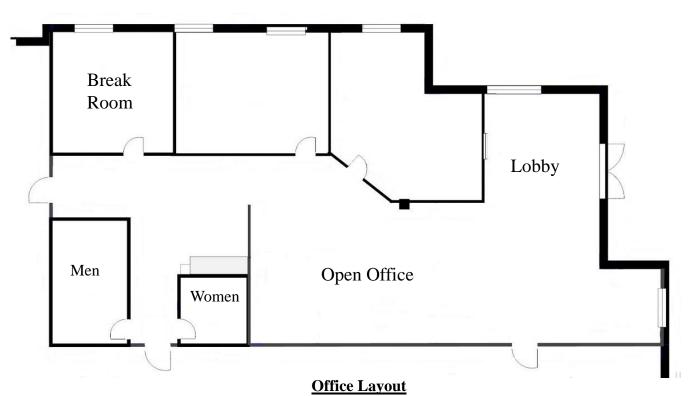

The approximately 2,500 sq. ft. of open floorplan office includes a break room and men's and women's tiled restrooms.