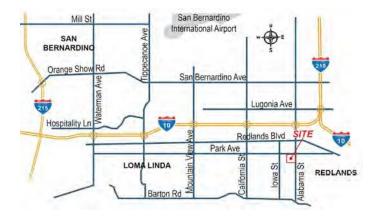

#### **ADDRESS:**

451 Alabama Street Redlands, California 92373

Easy access to the I-10 and I-210 Freeways via the Alabama Street on/off ramps