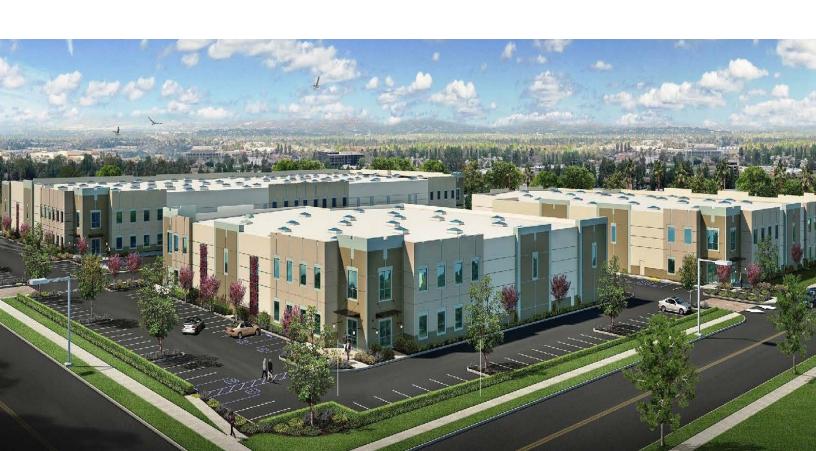

# Investment Building Group owner/developer

33,100 sq. ft. available in Redlands

- ☐ High image corner location
- ☐ Dock high and at grade loading
- ☐ ESFR fire suppression
- □ 25 ft. warehouse clear height
- ☐ Abundant parking