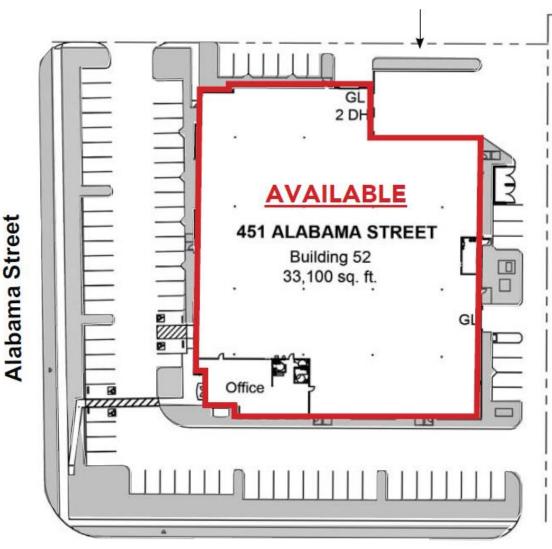

## Site Plan

**West Park Avenue** 

Investment Building Group owner/developer 5100 Campus Drive, Suite 300 Newport Beach, California 92660 (949)263-1111

451 Alabama Street Redlands, CA 92373

Investment Building Group 5100 Campus Drive, Suite 300 Newport Beach, CA 92660 949-263-1111 www.ibg-usa.com