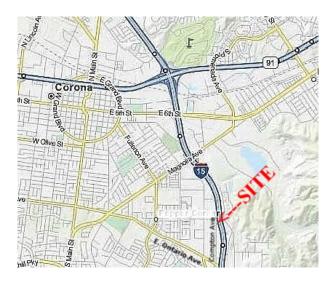

## **ADDRESS:**

1900 Compton Avenue

Corona, CA 92881

(RIV Thomas Guide - Pg. 773, G1)

Close freeway access via the Magnolia or Ontario Avenue off-ramps of the Interstate 15 freeway