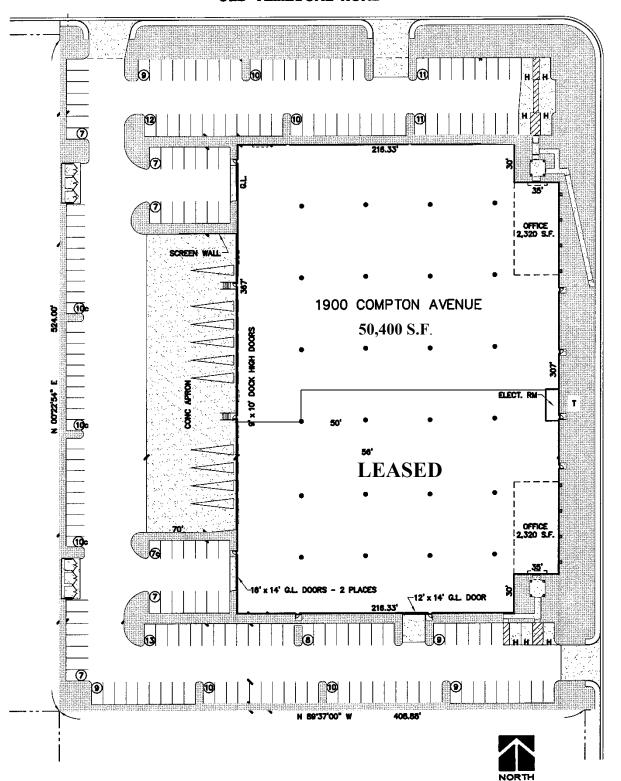

# 50,400 sq. ft. available in Corona

- □ Freeway front identity
- $\square$  30 ft. warehouse clear height
- □ ESFR Fire Protection
- $\Box$  6 to 8 dock high doors

## **ADDRESS:**

1900 Compton Avenue

Corona, CA 92881

(RIV Thomas Guide - Pg. 773, G1)

Close freeway access via the Magnolia or Ontario Avenue off-ramps of the Interstate 15 freeway

## **FEATURES:**

- □ 30'minimum warehouse truss height at first column
- □ 6 to 8 dock high doors and 1 ground level door
- Durable 4,000 psi 6" floor slab steel reinforced throughout
- $\square$  Wide 50' x 56' bay spacing for flexible rack layout
- □ 600 amps of 480 volt 3 phase electric power, expandable
- ESFR warehouse sprinkler system for cost efficient high pile storage
- □ Energy efficient T-5 fluorescent warehouse lighting
- □ Foil insulated warehouse ceiling, white painted walls
- □ 3% skylights/smoke hatches for excellent natural warehouse lighting
- □ Oversized 70' Concrete truck apron
- □ Onsite parking for approximately 100 cars
- □ M4 industrial zoning