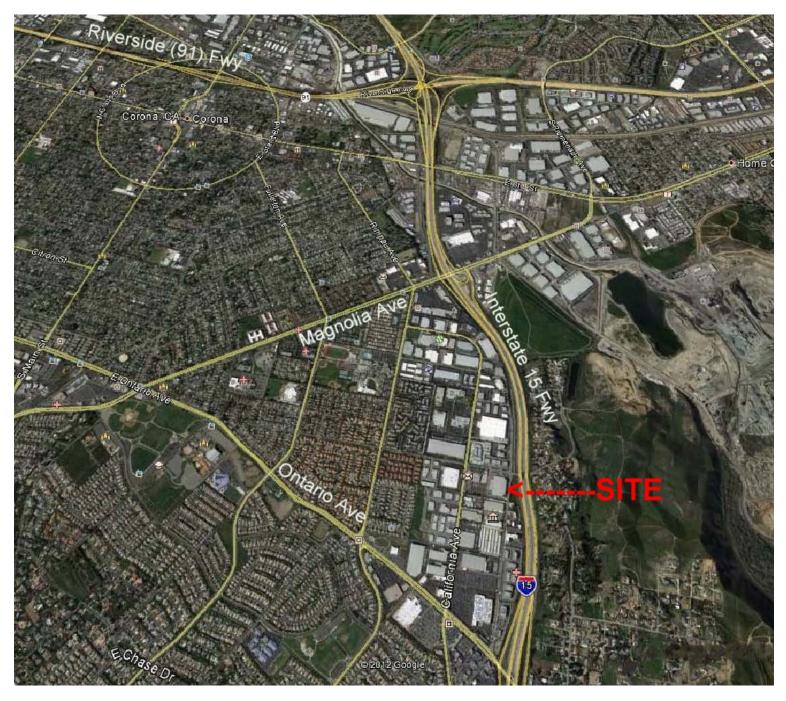

## **ADDRESS:**

1900 Compton Avenue

Corona, CA 92881

(RIV Thomas Guide - Pg. 773, G1)

Close freeway access via the Magnolia or Ontario Avenue off-ramps of the Interstate 15 freeway