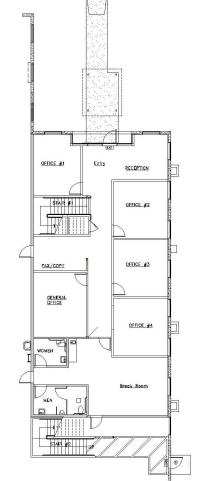

First Floor

### **OFFICE SPACE:**

The 4,370 sq. ft. of two story office space includes men and women restrooms, coffee bars, and an employee break room.

There is additional <u>**bonus mezzanine</u>** on the second floor for convenient  $\pm$ -500 sq. ft. of office expansion.</u>