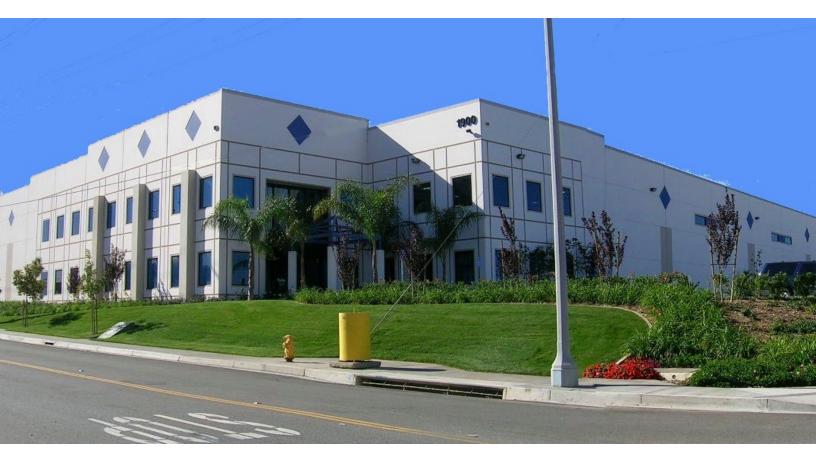

# 50,400 sq. ft. available in Corona

- □ Freeway front identity
- $\square$  30 ft. warehouse clear height
- □ ESFR Fire Protection
- $\Box$  6 to 8 dock high doors

## **ADDRESS:**

1900 Compton Avenue

Corona, CA 92881

(RIV Thomas Guide - Pg. 773, G1)

Close freeway access via the Magnolia or Ontario Avenue off-ramps of the Interstate 15 freeway

## **FEATURES:**

- □ 30'minimum warehouse truss height at first column
- □ 6 to 8 dock high doors and 1 ground level door
- Durable 4,000 psi 6" floor slab steel reinforced throughout
- $\square$  Wide 50' x 56' bay spacing for flexible rack layout
- □ 600 amps of 480 volt 3 phase electric power, expandable
- ESFR warehouse sprinkler system for cost efficient high pile storage
- □ Energy efficient T-5 fluorescent warehouse lighting
- □ Foil insulated warehouse ceiling, white painted walls
- □ 3% skylights/smoke hatches for excellent natural warehouse lighting
- □ Oversized 70' Concrete truck apron
- □ Onsite parking for approximately 100 cars
- □ M4 industrial zoning