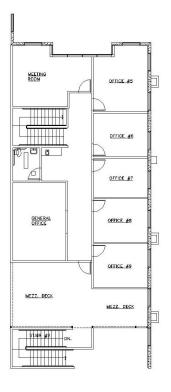

## Second Floor

### **OFFICE SPACE:**

The 4,370 sq. ft. of two story office space includes men and women restrooms, coffee bars, and an employee break room.

There is additional <u>**bonus mezzanine</u>** on the second floor for convenient  $\pm$ -500 sq. ft. of office expansion.</u>