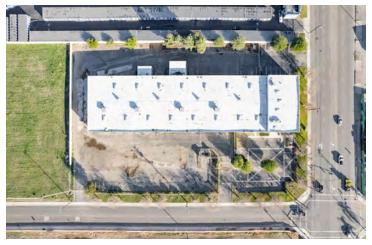

#### PROPERTY HIGHLIGHTS

- ±36,900 SF Building
- ±5,000 SF Office
- Bonus Mezzanine
- ±3 Acres
- Concrete Tilt-Up | Built in 1989
- 10 GL Doors (14'x14')
- Skylights
- Sprinklered

- 600 Amps Spec.
- T-8 Lights with Sensors
- Fenced Lot
- Short Term Storage Use
- Access to 10, 60, 210 & 215 Freeways
- Paved Parking & Loading Areas
- Short Term Lease (Month-to-Month, 6-18 Months)
- Show By Appointment