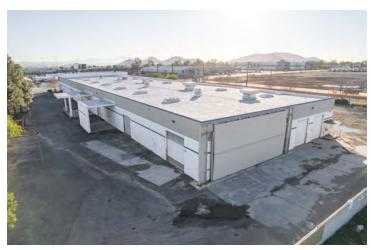

### 280 W. VALLEY BLVD. RIALTO | CA

### FOR LEASE ±36,900 SF

INDUSTRIAL PROPERTY

#### PROPERTY HIGHLIGHTS

- ±36,900 SF Building
- ±5,000 SF Office
- Bonus Mezzanine
- ±3 Acres
- Concrete Tilt-Up | Built in 1989
- 10 GL Doors (14'x14')
- Skylights
- Sprinklered

- 600 Amps Spec.
- T-8 Lights with Sensors
- Fenced Lot
- Short Term Storage Use
- Access to 10, 60, 210 & 215 Freeways
- Paved Parking & Loading Areas
- Short Term Lease (Month-to-Month, 6-18 Months)
- Show By Appointment