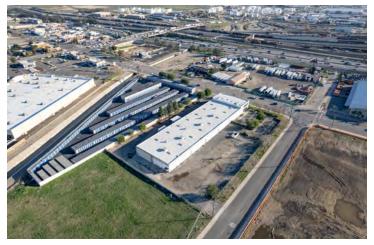

### 280 W. VALLEY BLVD. RIALTO | CA

### FOR LEASE ±36,900 SF

INDUSTRIAL PROPERTY

#### PROPERTY HIGHLIGHTS

- ±36,900 SF Building
- ±5,000 SF Office
- Bonus Mezzanine
- ±3 Acres
- Concrete Tilt-Up | Built in 1989
- 10 GL Doors (14'x14')
- Skylights
- Sprinklered

- 600 Amps Spec.
- T-8 Lights with Sensors
- Fenced Lot
- Short Term Storage Use
- Access to 10, 60, 210 & 215 Freeways
- Paved Parking & Loading Areas
- Short Term Lease (Month-to-Month, 6-18 Months)
- Show By Appointment