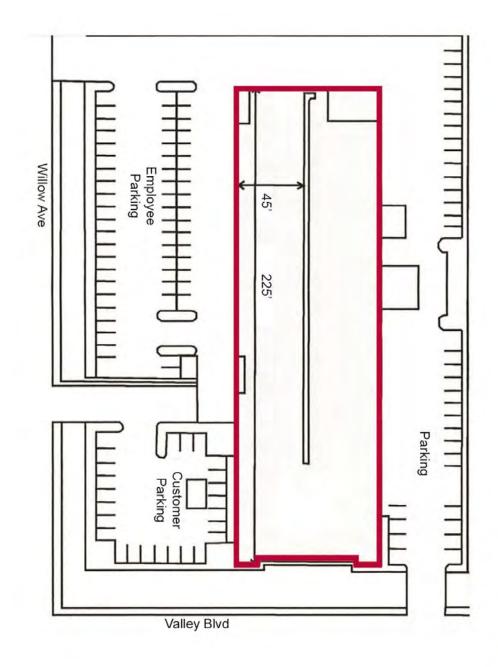

#### PROPERTY HIGHLIGHTS

- ±36,900 SF Building
- ±5,000 SF Office
- Bonus Mezzanine
- ±3 Acres
- Concrete Tilt-Up | Built in 1989
- 10 GL Doors (14'x14')
- Skylights
- Sprinklered

- 600 Amps Spec.
- T-8 Lights with Sensors
- Fenced Lot
- Short Term Storage Use
- Access to 10, 60, 210 & 215 Freeways
- Paved Parking & Loading Areas
- Short Term Lease (Month-to-Month, 6-18 Months)
- Show By Appointment