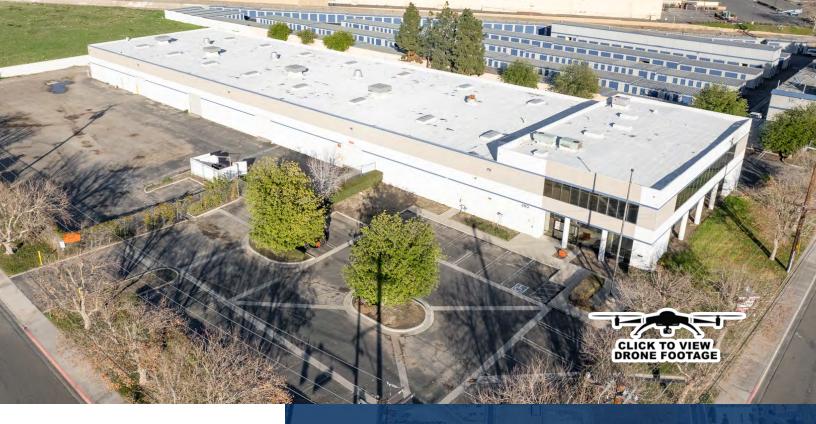

### 280 W. VALLEY BLVD. RIALTO | CA

### FOR LEASE ±36,900 SF

INDUSTRIAL PROPERTY

#### PROPERTY HIGHLIGHTS

- ±36,900 SF Building
- ±5,000 SF Office
- Bonus Mezzanine
- ±3 Acres
- Concrete Tilt-Up | Built in 1989
- 10 GL Doors (14'x14')
- Skylights
- Sprinklered

- 600 Amps Spec.
- T-8 Lights with Sensors
- Fenced Lot
- Short Term Storage Use
- Access to 10, 60, 210 & 215 Freeways
- Paved Parking & Loading Areas
- Short Term Lease (Month-to-Month, 6-18 Months)
- Show By Appointment