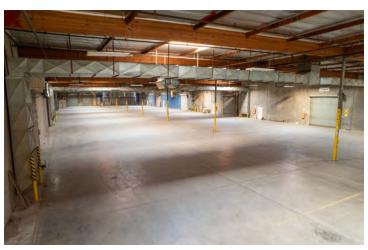

### 280 W. VALLEY BLVD. RIALTO | CA

### FOR LEASE ±36,900 SF

INDUSTRIAL PROPERTY

#### PROPERTY HIGHLIGHTS

- ±36,900 SF Building
- ±5,000 SF Office
- Bonus Mezzanine
- ±3 Acres
- Concrete Tilt-Up | Built in 1989
- 10 GL Doors (14'x14')
- Skylights
- Sprinklered

- 600 Amps Spec.
- T-8 Lights with Sensors
- Fenced Lot
- Short Term Storage Use
- Access to 10, 60, 210 & 215 Freeways
- Paved Parking & Loading Areas
- Short Term Lease (Month-to-Month, 6-18 Months)
- Show By Appointment